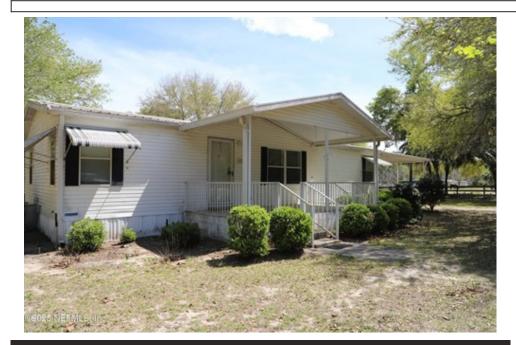

## 162 Tanner Rd, Florahome, FL 32140

» Beds: 3 | Baths: 2 Full

» MLS #: 2078357

» Mobile/Manufactured | 1,323 ft<sup>2</sup> | Lot: 103,237 ft<sup>2</sup> (2.37 acres)

» More Info: 162TannerRd.IsForSale.com

Nestled on 2.37 acres of serene countryside, this charming home offers the perfect retreat for those seeking peace and privacy. Surrounded by beautiful horse farms and tucked away in the woods, you'll find yourself immersed in nature's tranquility. The home features an open floor plan with split bedrooms, providing both space and comfort. Enjoy the outdoors from the large enclosed back porch, or take advantage of the two-car carport and two storage sheds for addition convenience. Whether you're relaxing in the quiet of the woods or exploring the surrounding beauty, this property promises the peaceful country living you've been searching for.